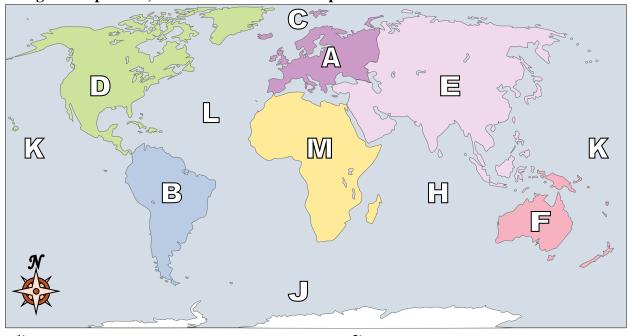

World Geography - Continents Name: Using the map below, determine which letter represents each continent or ocean. **Answers** 出 J **G** K 图 2) North America Africa Australia Europe Atlantic Ocean Asia Indian Ocean Antarctica South America **10**) Southern Ocean 12) Arctic Ocean \_\_\_\_\_ Pacific Ocean 13) If you were in South America and flew east to Australia which continent would you fly over? C. Africa A. Europe D. Antarctica B. Asia 14) If you were in Europe and went south which continent would you end up in? A. Africa B. Australia C. Asia D. North America 15) Which continent is not touching any other continents?

1) North America H

2) Africa G

3) Australia M

4) Europe D

5) Atlantic Ocean F

6) Asia <u>L</u>

7) Indian Ocean K

8) Antarctica C

9) South America A

10) Southern Ocean B

- 12) Arctic Ocean E
- 13) If you were in South America and flew east to Australia which continent would you fly over?
  - A. Europe
- B. Asia
- C. Africa
- D. Antarctica
- 14) If you were in Europe and went south which continent would you end up in?
  - A. Africa
- B. Australia
- C. Asia
- D. North America
- 15) Which continent is not touching any other continents?
  - A. Europe
- B. Antarctica
- C. Asia
- D. Africa
- **16)** Which ocean touches South America's western border?
  - A. Pacific Ocean
- B. Indian Ocean
- C. Atlantic Ocean
- D. Arctic Ocean
- 17) Which of these oceans is not touching North America?
- A. Atlantic Ocean
- B. Arctic Ocean
- C. Pacific Ocean
- D. Indian Ocean