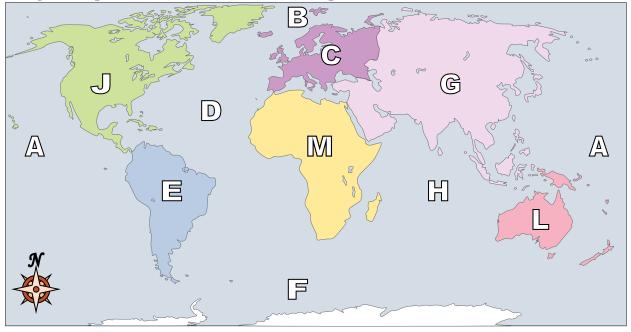

World Geography - Continents Name: Using the map below, determine which letter represents each continent or ocean. **Answers** 出 J **G** K 图 2) North America Africa Australia Europe Atlantic Ocean Asia Indian Ocean Antarctica South America **10**) Southern Ocean 12) Arctic Ocean \_\_\_\_\_ Pacific Ocean 13) If you were in South America and flew east to Australia which continent would you fly over? C. Africa A. Europe D. Antarctica B. Asia 14) If you were in Europe and went south which continent would you end up in? A. Africa B. Australia C. Asia D. North America 15) Which continent is not touching any other continents?

1) North America H

2) Africa G

3) Australia M

4) Europe D

5) Atlantic Ocean F

6) Asia <u>L</u>

7) Indian Ocean K

8) Antarctica C

9) South America A

10) Southern Ocean B

- 12) Arctic Ocean E
- 13) If you were in South America and flew east to Australia which continent would you fly over?
  - A. Europe
- B. Asia
- C. Africa
- D. Antarctica
- 14) If you were in Europe and went south which continent would you end up in?
  - A. Africa
- B. Australia
- C. Asia
- D. North America
- 15) Which continent is not touching any other continents?
  - A. Europe
- B. Antarctica
- C. Asia
- D. Africa
- **16)** Which ocean touches South America's western border?
  - A. Pacific Ocean
- B. Indian Ocean
- C. Atlantic Ocean
- D. Arctic Ocean
- 17) Which of these oceans is not touching North America?
- A. Atlantic Ocean
- B. Arctic Ocean
- C. Pacific Ocean
- D. Indian Ocean