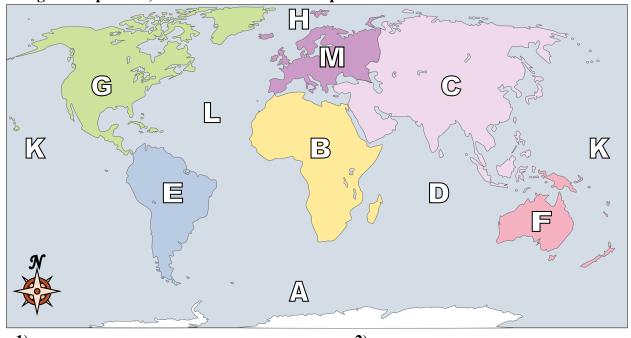

17.

Using the map below, determine which letter represents each continent or ocean.

| 1) | Asia |  |
|----|------|--|
|    |      |  |

2) Europe \_\_\_\_\_

3) South America

4) Arctic Ocean

5) Pacific Ocean \_\_\_\_\_

6) Australia \_\_\_\_\_

7) Africa \_\_\_\_\_

8) North America \_\_\_\_\_

9) Southern Ocean \_\_\_\_\_

10) Indian Ocean \_\_\_\_\_

11) Atlantic Ocean \_\_\_\_\_

12) Antarctica

13) If you were in North America and went west which continent would you end up in?

A. South America

B. Africa

C. Europe

D. Asia

14) Which continent is touching Asia's western border?

A. Africa

B. Australia

C. North America

D. Antarctica

15) Which continent is touching the eastern border of Europe?

A. South America

B. Asia

C. Africa

D. North America

**16)** Which ocean touches South America's eastern border?

A. Atlantic Ocean

B. Indian Ocean

C. Arctic Ocean

D. Pacific Ocean

17) If you were in Europe and went east which continent would you end up in?

A. South America

B. Antarctica

C. Africa

D. Asia

Asia C

2) Europe M

South America E

Arctic Ocean H

Pacific Ocean K

Australia F

Africa B

North America G

Southern Ocean \_\_\_A

**10**) Indian Ocean D

**11**) Atlantic Ocean L

- **12**) Antarctica J
- If you were in North America and went west which continent would you end up in?
  - A. South America
- B. Africa C. Europe
- D. Asia
- **14)** Which continent is touching Asia's western border?
  - A. Africa
- B. Australia
- C. North America
- D. Antarctica
- 15) Which continent is touching the eastern border of Europe?
  - A. South America
- B. Asia
- C. Africa
- D. North America
- **16)** Which ocean touches South America's eastern border?
  - A. Atlantic Ocean
- B. Indian Ocean
- C. Arctic Ocean
- D. Pacific Ocean
- If you were in Europe and went east which continent would you end up in?
- A. South America
- B. Antarctica
- C. Africa
- D. Asia