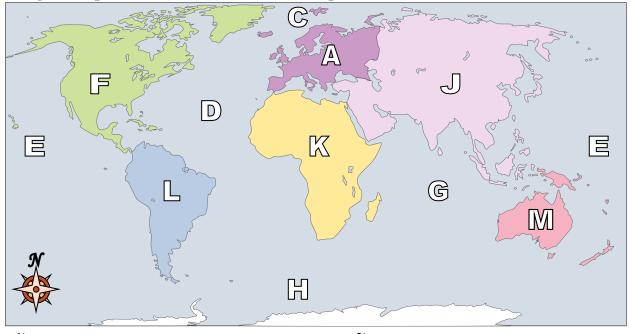

World Geography - Continents Name: Using the map below, determine which letter represents each continent or ocean. **Answers** A D) 冟 M 屋 图 L K Atlantic Ocean Antarctica \_\_\_\_\_ Southern Ocean \_\_\_\_\_ Australia Asia Europe South America Indian Ocean **10**) Pacific Ocean \_\_\_\_\_ Arctic Ocean 12) North America **11**) Africa 13) Which ocean touches South America's western border? A. Pacific Ocean B. Atlantic Ocean C. Arctic Ocean D. Indian Ocean **14)** Which of these continents is closest to Europe? A. Asia B. Antarctica C. North America D. Australia

1) Atlantic Ocean D

2) Antarctica H

3) Australia C

4) Southern Ocean K

5) Asia <u>A</u>

**6**) Europe <u>**G**</u>

7) South America <u>L</u>

8) Indian Ocean B

9) Pacific Ocean <u>E</u>

10) Arctic Ocean \_\_\_\_\_\_\_\_

11) Africa M

- 12) North America F
- 13) Which ocean touches South America's western border?
  - A. Pacific Ocean
- B. Atlantic Ocean
- C. Arctic Ocean
- D. Indian Ocean