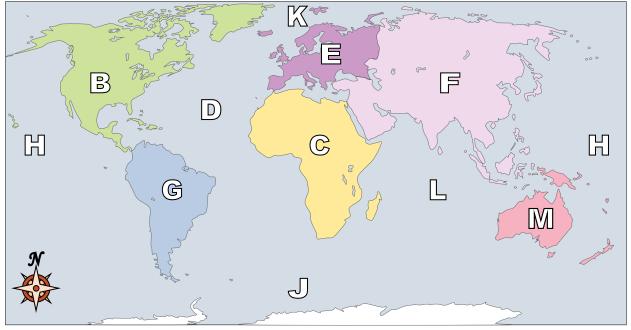

World Geography - Continents Name: Using the map below, determine which letter represents each continent or ocean. **Answers** A D) 冟 M 屋 图 L K Atlantic Ocean Antarctica \_\_\_\_\_ Southern Ocean \_\_\_\_\_ Australia Asia Europe South America Indian Ocean **10**) Pacific Ocean \_\_\_\_\_ Arctic Ocean 12) North America **11**) Africa 13) Which ocean touches South America's western border? A. Pacific Ocean B. Atlantic Ocean C. Arctic Ocean D. Indian Ocean **14)** Which of these continents is closest to Europe? A. Asia B. Antarctica C. North America D. Australia

15) Which ocean touches Africa's eastern border?

A. Arctic Ocean

B. Pacific Ocean

C. Indian Ocean

D. Atlantic Ocean

17.

**16)** Which of these oceans is not touching North America?

A. Indian Ocean

B. Arctic Ocean

C. Atlantic Ocean

D. Pacific Ocean

If you were in Africa and went south which continent would you end up in?

A. Australia

B. Europe

C. North America

D. Antarctica