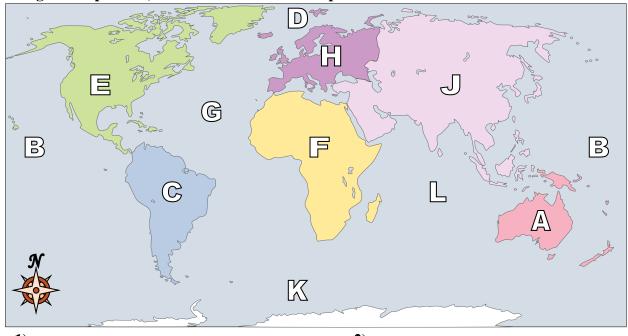

World Geography - Continents Name: Using the map below, determine which letter represents each continent or ocean. **Answers** 出 J **G** K 图 2) North America Africa Australia Europe Atlantic Ocean Asia Indian Ocean Antarctica South America **10**) Southern Ocean 12) Arctic Ocean \_\_\_\_\_ Pacific Ocean 13) If you were in South America and flew east to Australia which continent would you fly over? C. Africa A. Europe D. Antarctica B. Asia 14) If you were in Europe and went south which continent would you end up in? A. Africa B. Australia C. Asia D. North America 15) Which continent is not touching any other continents?

1) North America H

2) Africa G

3) Australia M

4) Europe D

5) Atlantic Ocean F

6) Asia <u>L</u>

7) Indian Ocean K

8) Antarctica C

9) South America A

10) Southern Ocean B

- 12) Arctic Ocean E
- 13) If you were in South America and flew east to Australia which continent would you fly over?
  - A. Europe
- B. Asia
- C. Africa
- D. Antarctica
- 14) If you were in Europe and went south which continent would you end up in?
  - A. Africa
- B. Australia
- C. Asia
- D. North America
- 15) Which continent is not touching any other continents?
  - A. Europe
- B. Antarctica
- C. Asia
- D. Africa
- **16)** Which ocean touches South America's western border?
  - A. Pacific Ocean
- B. Indian Ocean
- C. Atlantic Ocean
- D. Arctic Ocean
- 17) Which of these oceans is not touching North America?
- A. Atlantic Ocean
- B. Arctic Ocean
- C. Pacific Ocean
- D. Indian Ocean