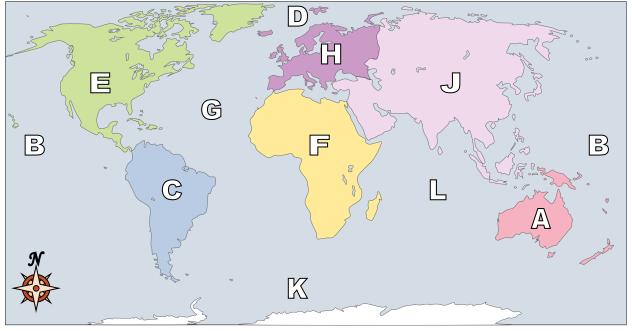

- 1. **D**
- 2 **H**
- 3. **C**
- 4. **K**
- 5. **A**
- 6. **G**
- 7. **L**
- 8. **B**
- 9. **E**
- 10. **J**
- 11. **M**
- 12. **F**
- 13. **A**
- 14. **A**
- 16. **A**
- 17. **D**

World Geography - Continents Name: Using the map below, determine which letter represents each continent or ocean. **Answers** 图 M D) (C) (C) 品 **(**G Atlantic Ocean North America Pacific Ocean Europe Australia Africa Asia South America Southern Ocean **10**) Arctic Ocean **12**) Antarctica Indian Ocean 13) If you were in Europe and went south which continent would you end up in? A. South America B. Africa C. Australia D. Asia

**14)** Which of these continents is closest to Africa?

A. Europe

B. North America

C. Antarctica

D. South America

15) Which continent is touching Asia's western border?

A. Antarctica

B. North America

C. Africa

D. Australia

16) If you were in South America and flew east to Australia which continent would you fly over?

A. Europe

B. Asia

C. Antarctica

D. Africa

**17**) Which continent is furthest south?

A. Africa

B. Antarctica

C. South America

D. Australia

17.

1) Atlantic Ocean M

3) Pacific Ocean <u>C</u>

4) Europe F