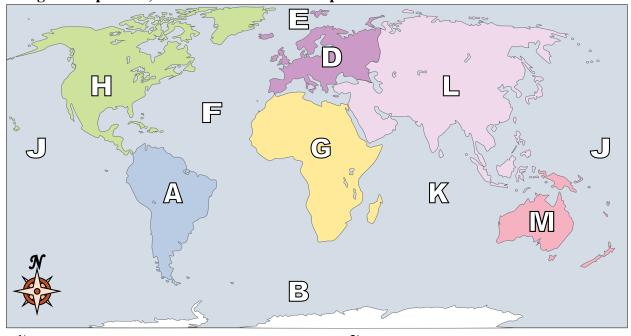

World Geography - Continents Name: Using the map below, determine which letter represents each continent or ocean. **Answers** 出 J **G** K 图 2) North America Africa Australia Europe Atlantic Ocean Asia Indian Ocean Antarctica South America **10**) Southern Ocean 12) Arctic Ocean \_\_\_\_\_ Pacific Ocean 13) If you were in South America and flew east to Australia which continent would you fly over? C. Africa A. Europe D. Antarctica B. Asia 14) If you were in Europe and went south which continent would you end up in? A. Africa B. Australia C. Asia D. North America 15) Which continent is not touching any other continents?

1) North America H

2) Africa G

3) Australia M

4) Europe D

5) Atlantic Ocean F

6) Asia <u>L</u>

7) Indian Ocean K

8) Antarctica C

9) South America A

10) Southern Ocean B

- 12) Arctic Ocean E
- 13) If you were in South America and flew east to Australia which continent would you fly over?
  - A. Europe
- B. Asia
- C. Africa
- D. Antarctica
- 14) If you were in Europe and went south which continent would you end up in?
  - A. Africa
- B. Australia
- C. Asia
- D. North America
- 15) Which continent is not touching any other continents?
  - A. Europe
- B. Antarctica
- C. Asia
- D. Africa
- **16)** Which ocean touches South America's western border?
  - A. Pacific Ocean
- B. Indian Ocean
- C. Atlantic Ocean
- D. Arctic Ocean
- 17) Which of these oceans is not touching North America?
- A. Atlantic Ocean
- B. Arctic Ocean
- C. Pacific Ocean
- D. Indian Ocean