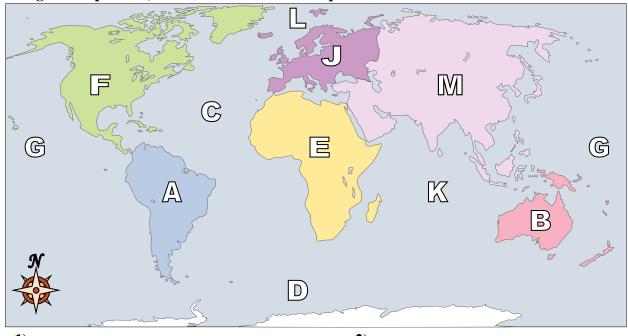

17.

Using the map below, determine which letter represents each continent or ocean.

1) North America

2) Africa \_\_\_\_\_

3) Southern Ocean \_\_\_\_\_

4) Pacific Ocean \_\_\_\_\_

5) Atlantic Ocean \_\_\_\_\_

6) Indian Ocean \_\_\_\_\_

7) Australia \_\_\_\_\_

8) Asia \_\_\_\_\_

9) Arctic Ocean \_\_\_\_\_

**10**) Europe \_\_\_\_\_

11) South America \_\_\_\_\_

- 12) Antarctica
- 13) Which ocean touches Africa's eastern border?
  - A. Indian Ocean
- B. Pacific Ocean
- C. Atlantic Ocean
- D. Arctic Ocean
- 14) Which ocean touches South America's western border?
  - A. Atlantic Ocean
- B. Arctic Ocean
- C. Indian Ocean
- D. Pacific Ocean
- 15) If you were in Europe and went south which continent would you end up in?
  - A. South America
- B. North America
- C. Asia
- D. Africa
- 16) If you were in Europe and went east which continent would you end up in?
  - A. Asia
- B. Antarctica
- C. Australia
- D. South America
- 17) If you were in South America and flew east to Australia which continent would you fly over?
- A. North America
- B. Antarctica
- C. Africa
- D. Europe