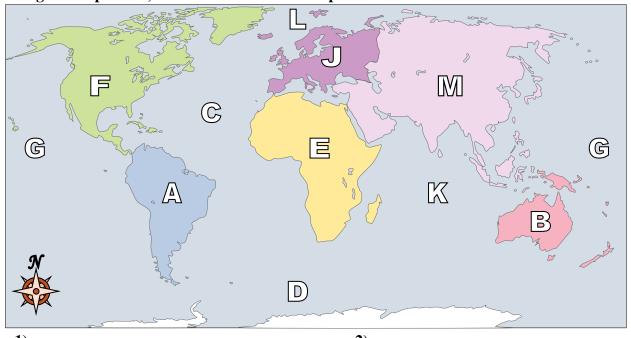

17.

Using the map below, determine which letter represents each continent or ocean.

1) North America

2) Africa \_\_\_\_\_

3) Southern Ocean \_\_\_\_\_

4) Pacific Ocean \_\_\_\_\_

5) Atlantic Ocean \_\_\_\_\_

6) Indian Ocean \_\_\_\_\_

7) Australia \_\_\_\_\_

8) Asia \_\_\_\_\_

9) Arctic Ocean \_\_\_\_\_

**10**) Europe \_\_\_\_\_

11) South America \_\_\_\_\_

- 12) Antarctica
- 13) Which ocean touches Africa's eastern border?
  - A. Indian Ocean
- B. Pacific Ocean
- C. Atlantic Ocean
- D. Arctic Ocean
- 14) Which ocean touches South America's western border?
  - A. Atlantic Ocean
- B. Arctic Ocean
- C. Indian Ocean
- D. Pacific Ocean
- 15) If you were in Europe and went south which continent would you end up in?
  - A. South America
- B. North America
- C. Asia
- D. Africa
- 16) If you were in Europe and went east which continent would you end up in?
  - A. Asia
- B. Antarctica
- C. Australia
- D. South America
- 17) If you were in South America and flew east to Australia which continent would you fly over?
- A. North America
- B. Antarctica
- C. Africa
- D. Europe