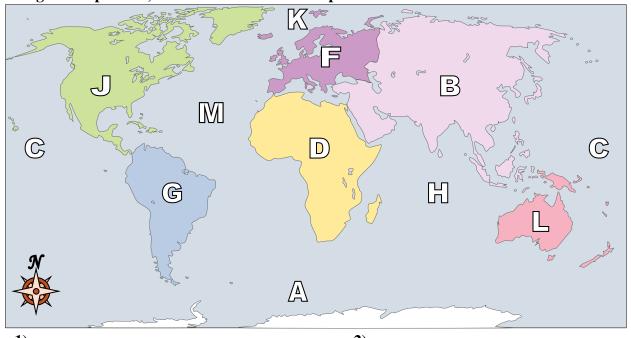

World Geography - Continents Name: Using the map below, determine which letter represents each continent or ocean. **Answers** A D) 冟 M 屋 图 L K Atlantic Ocean Antarctica \_\_\_\_\_ Southern Ocean \_\_\_\_\_ Australia Asia Europe South America Indian Ocean **10**) Pacific Ocean \_\_\_\_\_ Arctic Ocean 12) North America **11**) Africa 13) Which ocean touches South America's western border? A. Pacific Ocean B. Atlantic Ocean C. Arctic Ocean D. Indian Ocean **14)** Which of these continents is closest to Europe? A. Asia B. Antarctica C. North America D. Australia

15) Which ocean touches Africa's eastern border?

A. Arctic Ocean

B. Pacific Ocean

C. Indian Ocean

D. Atlantic Ocean

17.

**16)** Which of these oceans is not touching North America?

A. Indian Ocean

B. Arctic Ocean

C. Atlantic Ocean

D. Pacific Ocean

If you were in Africa and went south which continent would you end up in?

A. Australia

B. Europe

C. North America

D. Antarctica

1) Atlantic Ocean D

2) Antarctica H

3) Australia C

4) Southern Ocean K

5) Asia <u>A</u>

**6**) Europe <u>**G**</u>

7) South America <u>L</u>

8) Indian Ocean B

9) Pacific Ocean <u>E</u>

10) Arctic Ocean \_\_\_\_\_\_\_\_

11) Africa M

- 12) North America F
- 13) Which ocean touches South America's western border?
  - A. Pacific Ocean
- B. Atlantic Ocean
- C. Arctic Ocean
- D. Indian Ocean